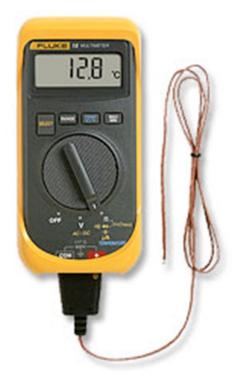

## 产品概述: Fluke 16 General Purpose Meter for HVAC

The Fluke 16 measures temperature quickly and accurately. Standard equipment includes an 80BK integrated DMM temperature probe. A microamp function is included for flame sensor measurements down to 0.1 microamps. Use the Fluke to test motor start and run capacitors up to 10,000 microfarads. Rely on the Fluke 16 to make your everyday measurements - up to 600 volts ac or dc, 40 megohms, diode test and exceptionally fast continuity.

#### Fluke 16

Fluke 16 General Purpose Meter for HVAC

Includes:

- 80BK integrated DMM temperature probe
- C10 Holster
- Test Leads
- Users manual

Fluke. 让您的工作畅通无阻。

 福禄克测试仪器(上海)有限公司电话:400-810-3435
 ©2025 福禄克公司